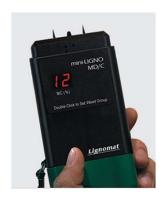

## WIDE RANGE OF METERS

- Designed for woodworking
- Digital Numeric Display
- □ Measuring Range of 6% 25%
- 2 Wood group selection for softwood, hardwood and panel products
- Measuring depth of 5mm and 10mm with interchangeable pins
- □ Durable, accurate & reliable