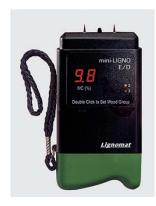

- Designed for wood working
- □ Measuring range of 6% 45%
- Digital Numeric Display
- Measuring Depth of 5mm and 10mm with interchangeable pins
- 2 wood group selection of softwood, hardwood and panel products
- Durable, accurate and reliable