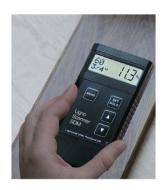

- Measure without leaving pin holes.
- Unique dual-depth of  $\frac{1}{4}$ " and  $\frac{3}{4}$ "
- 71 wood group settings
- □ Moisture Range: 5-60%